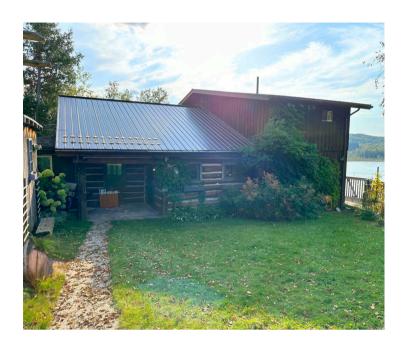

## 9055 Road 509, Plevna

MLS® 40655017 Joel@LakeDistrictRealty.com

Are you in search of a serene country retreat with stunning sunsets over a tranquil private lake? This remarkable property provides exactly that. It features a log home nestled on 38.6 acres, fronting on a municipal maintained paved road. Additionally, there's a separate detached log workshop that includes an upper guest area. The land is a beautiful mix of wooded areas and trails. complete with a small dock at the lake. Situated in North Frontenac, it's close to abundant Crown land, lakes, and trails, making it perfect for outdoor enthusiasts. This is an ideal property for escaping the hustle and bustle of the city or for making it your home.

## **FEATURES**

- Nestled among the trees, this cottage provides stunning views of Cards Lake.
- The airy sunroom is bathed in light and fresh air, making it an ideal place to relax and observe the birds.
- The inviting front yard features beautiful perennial gardens, a gazebo, and a charming porch swing.
- The detached garage serves as excellent storage or a workshop, and above it lies a generous room that could be used as a delightful guest room for visitors.
- An expansive deck and an enclosed porch create extra space for entertaining.