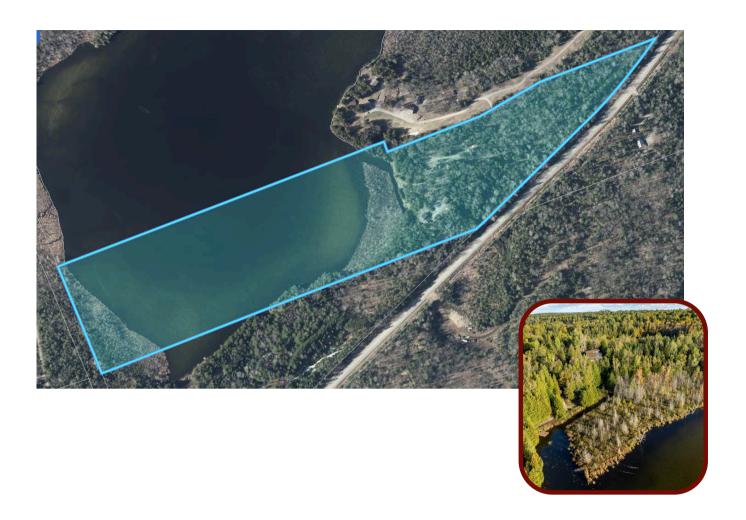

## 9055 Road 509, Plevna

MLS® 40655017 Joel@LakeDistrictRealty.com

Are you in search of a serene country retreat with stunning sunsets over a tranquil private lake? This remarkable property provides exactly that. It features a log home nestled on 38.6 acres, fronting on a municipal maintained paved road. Additionally, there's a separate detached log workshop that includes an upper guest area. The land is a beautiful mix of wooded areas and trails. complete with a small dock at the lake. Situated in North Frontenac, it's close to abundant Crown land, lakes, and trails, making it perfect for outdoor enthusiasts. This is an ideal property for escaping the hustle and bustle of the city or for making it your home.

\$599,900 List Price

38.6 Acres

1446+/-FT of Waterfrontage

2653sqft

1 Bed, 1.5 Baths

\$2680.65 2024 Taxes