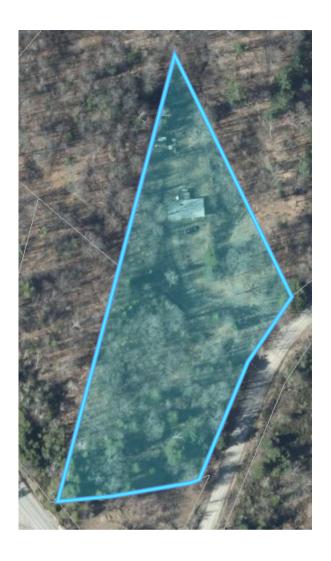

## 6480 South Lavant Road, Ompah

MLS® 40630585 Annette@LakeDistrictRealty.com

Welcome to 6480 South Lavant Rd. Ompah. Enjoy this 4-bedroom, 2-bathroom home located on a generous 2.9-acre lot. The home is set back from the main road providing privacy and safety for children to roam and play. The beautiful lot is adorned with many perennial flowers, well kept lawns and surrounded with mature pine and maple trees providing that extra layer of privacy. The home is a multi level split design with the primary bedroom located on the main level with large bathroom and open concept kitchen, dining room and living room. Downstairs you will find 3 good size bedrooms an additional bathroom and laundry room/mechanical area which has an entry directly to the attached single car garage and workshop area. The entire home has been freshly painted, with some new flooring installed in the lower bedroom, forced air wood/propane furnace installed in 2018. Conveniently located within minutes to the Sunday Lake public boat launch as well as numerous other lakes in the area as well as minutes to the ATV and snowmobile trails network. Built in 1991 this is the perfect family home or recreational getaway. Only 15 minutes to Plevna where you will find gas, grocery, LCBO and restaurant and bakery, or 50 minutes to the Heritage town of Perth.

\$389,000 List Price

2.9 Acres

1551sqft

4 Beds, 2 Baths

\$1416 2024 Taxes