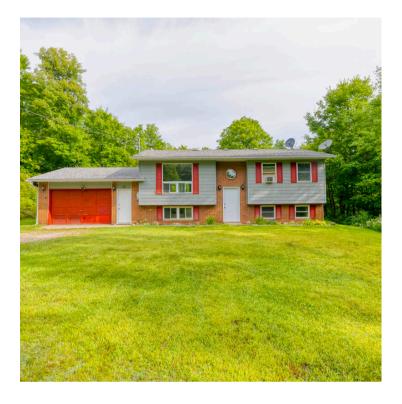

## 6480 South Lavant Road, Ompah

MLS® 40630585 Annette@LakeDistrictRealty.com

Welcome to 6480 South Lavant Rd. Ompah. Enjoy this 4-bedroom, 2-bathroom home located on a generous 2.9-acre lot. The home is set back from the main road providing privacy and safety for children to roam and play. The beautiful lot is adorned with many perennial flowers, well kept lawns and surrounded with mature pine and maple trees providing that extra layer of privacy. The home is a multi level split design with the primary bedroom located on the main level with large bathroom and open concept kitchen, dining room and living room. Downstairs you will find 3 good size bedrooms an additional bathroom and laundry room/mechanical area which has an entry directly to the attached single car garage and workshop area. The entire home has been freshly painted, with some new flooring installed in the lower bedroom, forced air wood/propane furnace installed in 2018. Conveniently located within minutes to the Sunday Lake public boat launch as well as numerous other lakes in the area as well as minutes to the ATV and snowmobile trails network. Built in 1991 this is the perfect family home or recreational getaway. Only 15 minutes to Plevna where you will find gas, grocery, LCBO and restaurant and bakery, or 50 minutes to the Heritage town of Perth.

\$389,000 List Price

2.9 Acres

1551sqft

4 Beds, 2 Baths

\$1416 2024 Taxes