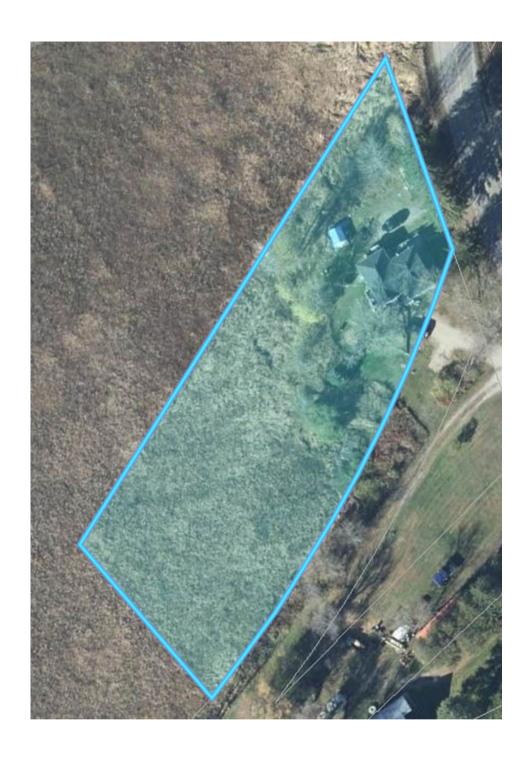

## Rural Duplex

## 1440 A&B Mountain Grove Rd., Mountain Grove

MLS <sup>®</sup> 40620909 Joel@LakeDistrictRealty.com

This legal duplex, located in the rural village of Mountain Grove, features long-term tenants. One unit offers 2 bedrooms, and the second unit offers 1 bedroom.

Could be renovated into a single-family home. The property has a high yielding well, and the septic bed was replaced in 2021.

Located approximately 15 minutes away from the full-service village of Sharbot Lake. This property is being sold "as is".



\$279,000 List Price

0.5 Acres

1044sqft

3 Beds, 2 Baths

\$1249.1 2024 Taxes







## CONTACT DETAILS

613-279-2108

14202 Road 38, Sharbot Lake, ON



Joel@LakeDistrictRealty.com



in fo @Lake District Realty. com



www.LakeDistrictRealty.com