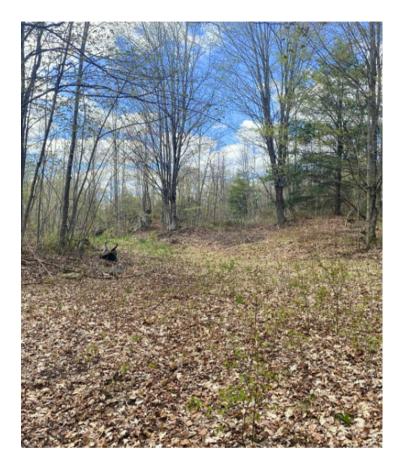

## 10914 Road 38, Parham

MLS<sup>®</sup> 40560357 Chris@LakeDistrictRealty.com

Come discover a great opportunity with this 7+ acre lot located in Central Frontenac along Hwy 38. Essential goods & services, public beaches, and restaurants are only a short drive to the town of Sharbot Lake or 40 minutes to the city of Kingston. The property offers privacy, municipal road access, some trees cleared for potential building sites and a partial driveway. Zoned Residential and Rural this lot offers a range of uses for your future projects or retirement plans. The property has a mix of level terrain, rolling hills and majestic trees great for exploring and admiring the beauty. Located in the lovely small community of Parham this is truly a place to call home!

## **FEATURES**

- Property has a mix of level terrain, rolling hills with majestic trees and a lovely pond at the back of the property.
- 10 minutes to Sharbot Lake, 40 minutes to Kingston.
- Some trees have been cleared for potential building site and partial driveway.
- Municipal road access.