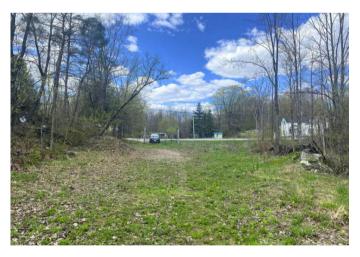

## 10914 Road 38, Parham

MLS<sup>®</sup> 40560357 Chris@LakeDistrictRealty.com

Come discover a great opportunity with this 7+ acre lot located in Central Frontenac along Hwy 38. Essential goods & services, public beaches, and restaurants are only a short drive to the town of Sharbot Lake or 40 minutes to the city of Kingston. The property offers privacy, municipal road access, some trees cleared for potential building sites and a partial driveway. Zoned Residential and Rural this lot offers a range of uses for your future projects or retirement plans. The property has a mix of level terrain, rolling hills and majestic trees great for exploring and admiring the beauty. Located in the lovely small community of Parham this is truly a place to call home!

## **FEATURES**

- Property has a mix of level terrain, rolling hills with majestic trees and a lovely pond at the back of the property.
- 10 minutes to Sharbot Lake, 40 minutes to Kingston.
- Some trees have been cleared for potential building site and partial driveway.
- Municipal road access.