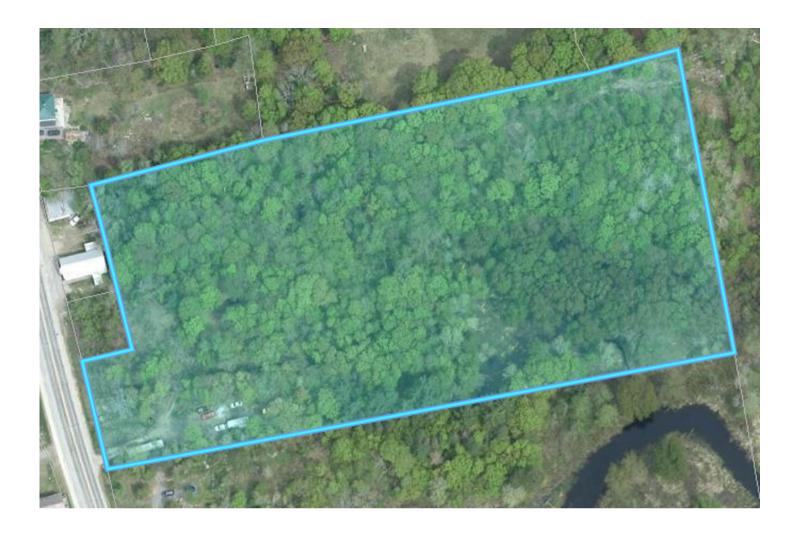

## 10914 Road 38, Parham

MLS<sup>®</sup> 40560357 Chris@LakeDistrictRealty.com

Come discover a great opportunity with this 7+ acre lot located in Central Frontenac along Hwy 38. Essential goods & services, public beaches, and restaurants are only a short drive to the town of Sharbot Lake or 40 minutes to the city of Kingston. The property offers privacy, municipal road access, some trees cleared for potential building sites and a partial driveway. Zoned Residential and Rural this lot offers a range of uses for your future projects or retirement plans. The property has a mix of level terrain, rolling hills and majestic trees great for exploring and admiring the beauty. Located in the lovely small community of Parham this is truly a place to call home!

\$135,000 List Price

**7.12 ACRES** 

## **FEATURES**

- Property has a mix of level terrain, rolling hills with majestic trees and a lovely pond at the back of the property.
- 10 minutes to Sharbot Lake, 40 minutes to Kingston.
- Some trees have been cleared for potential building site and partial driveway.
- Municipal road access.