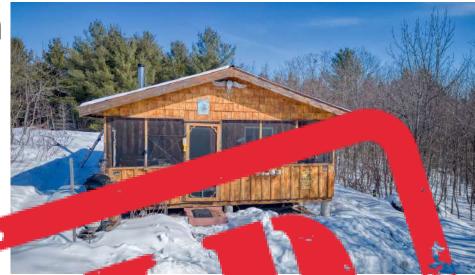

# Off-Grid Cabin in the Woods

1980 Henderson Road, Arden \$258,000.00

Annette@LakeDistrictRealty
MLS® 4054

| HE A     | EXTERIOR | SEPTIC | 15  | ATER    | XES        | USAG       |
|----------|----------|--------|-----|---------|------------|------------|
| ou stove | Log      | . No:  | Y   | Cistern | 0/20.      | 3-Seaso    |
| AGE      | BASL NT  | TER FI |     | ZE      | S FO       | SURVEY     |
| 12yrs    | None     | N/A    | l V | es      | ى.<br>Sqft | Boundary 📕 |

er dreamed woods? Hav offer lic beach and ropert s cute 3 season off grid ne rust on he leaves while you are quietly enjoying cabin w 45 acres is the glane woods to the creek that runs through t nd a beverage in the enco a good bad, while being located far enough back and surrounded by y accessible a main Town propert vacy and quie is cabin ha he larger bedroom currently with 4 bunk beds buthro to maint t and gravity composti from a small cistern for hand washing. New included. pzy and enjoy bol evenings by the woodstove. Outbuilding an storage shed that orage are or wood and outdoor tools. could easily nsformed into a sleeping bunkie and an addition Hydro availa he road, 100-amp electrical service could easily be connected. Furniture and most décor in I. In addition to the beauty sen you will find yourself less than 5 minutes to Kennebec Lak Public Beach raing great fishing and swimming. Located 5 minutes to Arden where you will and convenience store with pizza and chip truck, Legion and Community Centre A D me and one east and you will find the village of Sharbot Lake providing you with gas stations, beer and liquor stores, grocery, pharmacy, bank and restaurants.