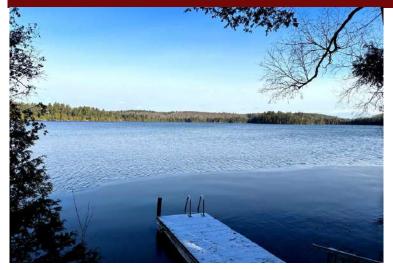

Ardoch Lake, Ardoch ON; welcome to this very rare offering of 272 acres with approx. 6500 feet of shoreline on beautiful clear waters of this spring fed lake. Property fronts on municipal hard surfaces road and features everything from beautiful maple sugar bush, level cedar tree areas at the water to tall White Pines. This is a fantastic holding property for someone looking to build their lakefront estate or take over what has been years in the making - A 23 lot lakefront development consisting of 15 lakefront lots and 8 interior lots. Many studies have been completed; wells drilled to get this property to draft plan approval. Fantastic opportunity for someone with developmental experience - Great potential ROI. Currently there is an older usable cabin sitting by the waters edge. Great place to rehab and use as home base while things progress.