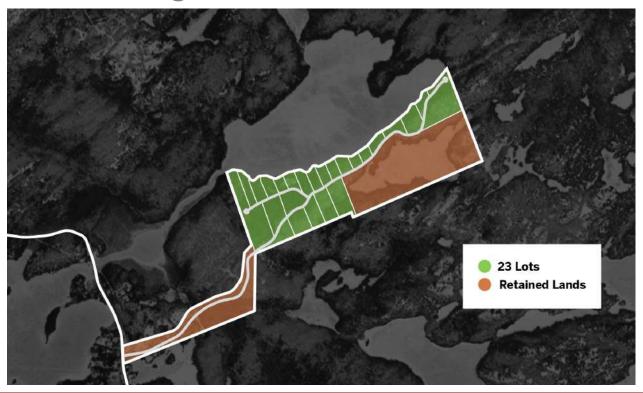

Ardoch Lake, Ardoch ON; welcome to this very rare offering of 272 acres with approx. 6500 feet of shoreline on beautiful clear waters of this spring fed lake. Property fronts on municipal hard surfaces road and features everything from beautiful maple sugar bush, level cedar tree areas at the water to tall White Pines. This is a fantastic holding property for someone looking to build their lakefront estate or take over what has been years in the making - A 23 lot lakefront development consisting of 15 lakefront lots and 8 interior lots. Many studies have been completed; wells drilled to get this property to draft plan approval. Fantastic opportunity for someone with developmental experience - Great potential ROI. Currently there is an older usable cabin sitting by the waters edge. Great place to rehab and use as home base while things progress.

## Satellite Image

Lake District Realty Corporation gathers data from Vendors Disclosure Forms and other public sources for your information.

Purchasers should satisfy themselves on any details they consider important.