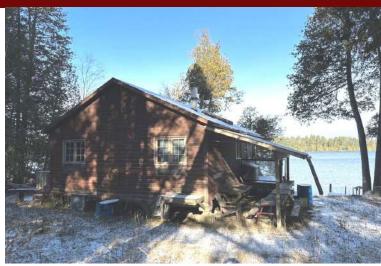

Ardoch Lake, Ardoch ON; welcome to this very rare offering of 272 acres with approx. 6500 feet of shoreline on beautiful clear waters of this spring fed lake. Property fronts on municipal hard surfaces road and features everything from beautiful maple sugar bush, level cedar tree areas at the water to tall White Pines. This is a fantastic holding property for someone looking to build their lakefront estate or take over what has been years in the making - A 23 lot lakefront development consisting of 15 lakefront lots and 8 interior lots. Many studies have been completed; wells drilled to get this property to draft plan approval. Fantastic opportunity for someone with developmental experience - Great potential ROI. Currently there is an older usable cabin sitting by the waters edge. Great place to rehab and use as home base while things progress.