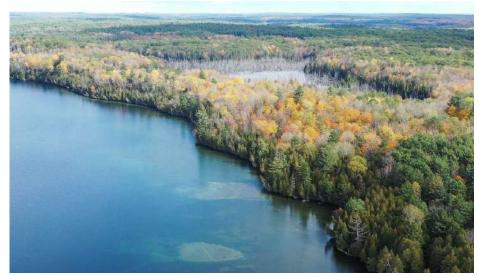

Ardoch Lake, Ardoch ON; welcome to this very rare offering of 272 acres with approx. 6500 feet of shoreline on beautiful clear waters of this spring fed lake. Property fronts on municipal hard surfaces road and features everything from beautiful maple sugar bush, level cedar tree areas at the water to tall White Pines. This is a fantastic holding property for someone looking to build their lakefront estate or take over what has been years in the making - A 23 lot lakefront development consisting of 15 lakefront lots and 8 interior lots. Many studies have been completed; wells drilled to get this property to draft plan approval. Fantastic opportunity for someone with developmental experience - Great potential ROI. Currently there is an older usable cabin sitting by the waters edge. Great place to rehab and use as home base while things progress.

## Satellite Image

Lake District Realty Corporation gathers data from Vendors Disclosure Forms and other public sources for your information.

Purchasers should satisfy themselves on any details they consider important.