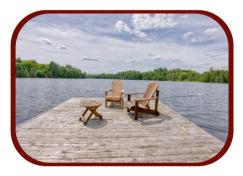

#### THE LAKE

Kring Lake is located in the Township of North Frontenac near the village of Plevna. At only 2.36km long it is a small lake but has a depth of 80', it provides great fishing and is perfect for swimming and small watercrafts.

#### FEATURES

- 4 Bedrooms, 1.5 Baths
- Large 3-season Sunroom
- Private Dock
- Attached single bay garage on the lakeside of the home is great for water or winter toy storage.
- Detached garage with hydro and an additional building with workshop and wood storage.