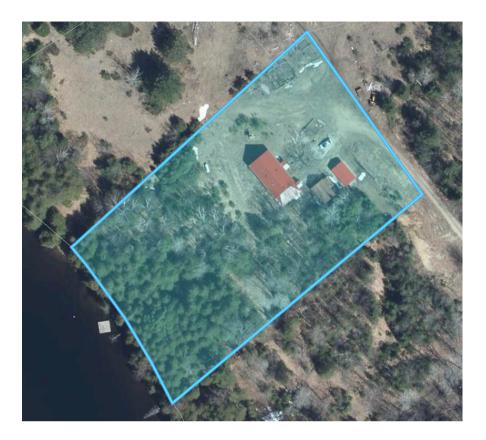

### MLS<sup>®</sup> 40615284 Annette@LakeDistrictRealty.com

Kring Lake; Located on beautiful Kring Lake this year-round home or cottage provides solitude and privacy. Kring Lake is a small lake but has a depth of 80', it provides great fishing and is perfect for swimming and small watercraft. 1.69 acres with 206 feet of shoreline, this custom-built home with steel roof is a 4-bedroom, 1.5 bathroom home. An open Kitchen, dining, and living room creates an inviting atmosphere to entertain and enjoy your guests. Enjoy family time in the large 3 season sunroom, with a small greenhouse area for starting all your summer seedlings. A single-bay attached garage located on the lake side of the home is great for parking your vehicle or toy storage. A gentle trail through the mature trees leads you to the water's edge to enjoy the beautiful views and sandy bottom waterfront of Kring Lake. In addition, there is a newer (2022) single-car detached garage with hydro and cement floor and an additional building with a workshop and wood storage. Located under 10 minutes from Plevna you will find a gas station, a combined beer store and LCBO, a grocery, a restaurant and seasonal bakery. 30 Minutes to Sharbot Lake and 45 Minutes to Perth.

\$659,000 List Price

1.69 Acres

206FT of Waterfrontage

1780sqft

4 Beds, 1.5 Baths

\$2454.72 2023 Taxes

Lake District Realty Corporation gathers data from Vendors Disclosure Forms and other public sources for your information. Purchasers should satisfy themselves on any details the consider important. We encourage you to commission experts to examine a property for you prior to your submitting an Offer of Purchase and Sale.

#### THE LAKE

Kring Lake is located in the Township of North Frontenac near the village of Plevna. At only 2.36km long it is a small lake but has a depth of 80', it provides great fishing and is perfect for swimming and small watercrafts.