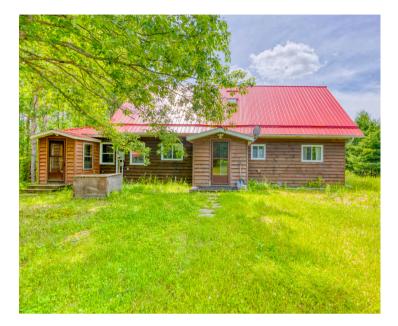

## 1141C Grindstone Lake Rd, Plevna

### MLS<sup>®</sup> 40615284 Annette@LakeDistrictRealty.com

Kring Lake; Located on beautiful Kring Lake this year-round home or cottage provides solitude and privacy. Kring Lake is a small lake but has a depth of 80', it provides great fishing and is perfect for swimming and small watercraft. 1.69 acres with 206 feet of shoreline, this custom-built home with steel roof is a 4-bedroom, 1.5 bathroom home. An open Kitchen, dining, and living room creates an inviting atmosphere to entertain and enjoy your guests. Enjoy family time in the large 3 season sunroom, with a small greenhouse area for starting all your summer seedlings. A single-bay attached garage located on the lake side of the home is great for parking your vehicle or toy storage. A gentle trail through the mature trees leads you to the water's edge to enjoy the beautiful views and sandy bottom waterfront of Kring Lake. In addition, there is a newer (2022) single-car detached garage with hydro and cement floor and an additional building with a workshop and wood storage. Located under 10 minutes from Plevna you will find a gas station, a combined beer store and LCBO, a grocery, a restaurant and seasonal bakery. 30 Minutes to Sharbot Lake and 45 Minutes to Perth.

#### FEATURES

- 4 Bedrooms, 1.5 Baths
- Large 3-season Sunroom
- Private Dock
- Attached single bay garage on the lakeside of the home is great for water or winter toy storage.
- Detached garage with hydro and an additional building with workshop and wood storage.