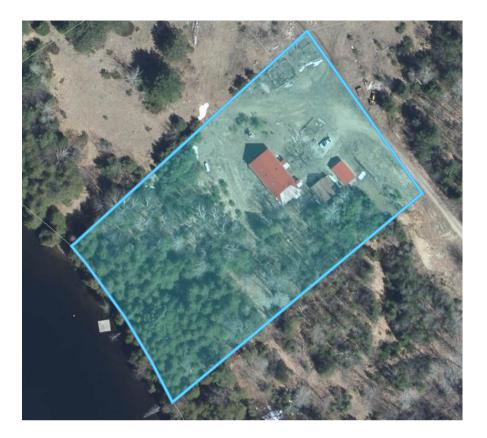

# 1.69 ACRES

206FT of Waterfrontage

1780sqft

### FEATURES

- 4 Bedrooms, 1.5 Baths
- Large 3-season Sunroom
- Private Dock
- Attached single bay garage on the lakeside of the home is great for water or winter toy storage.
- Detached garage with hydro and an additional building with workshop and wood storage.