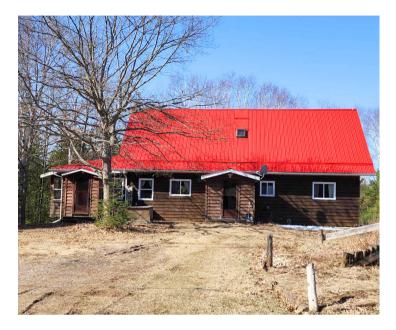

## 1141C Grindstone Lake Rd, Plevna

## MLS<sup>®</sup> 40571098 Annette@LakeDistrictRealty.com

Kring Lake; Located on beautiful Kring Lake this year-round home or cottage provides solitude and privacy. Kring Lake is a small lake but has a depth of 80', it provides great fishing and is perfect for swimming and small watercraft. 1.69 acres with 206 feet of shoreline, this custom-built home with steel roof is a 4-bedroom, 1.5 bathroom home. An open Kitchen, dining, and living room creates an inviting atmosphere to entertain and enjoy your guests. Enjoy family time in the large 3 season sunroom, with a small greenhouse area for starting all your summer seedlings. A single-bay attached garage located on the lake side of the home is great for parking your vehicle or toy storage. A gentle trail through the mature trees leads you to the water's edge to enjoy the beautiful views and sandy bottom waterfront of Kring Lake. In addition, there is a newer (2022) single-car detached garage with hydro and cement floor and an additional building with a workshop and wood storage. Located under 10 minutes from Plevna you will find a gas station, a combined beer store and LCBO, a grocery, a restaurant and seasonal bakery. 30 Minutes to Sharbot Lake and 45 Minutes to Perth.

### FEATURES

- 4 Bedrooms, 1.5 Baths
- Large 3-season Sunroom
- Private Dock
- Attached single bay garage on the lakeside of the home is great for water or winter toy storage.
- Detached garage with hydro and an additional building with workshop and wood storage.