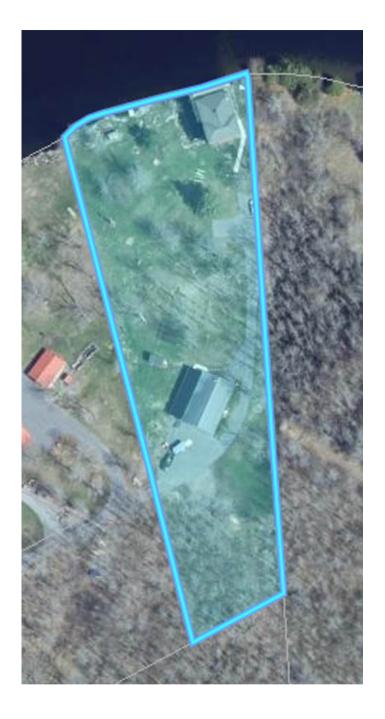

## 4343 Noble Lane, Battersea

MLS<sup>®</sup> 40535293 Joel@LakeDistrictRealty.com

This luxurious lakefront property on Loughborough Lake boasts 189 feet of shoreline on a 1.6-acre lot at the end of a private lane. The property features a custom-finished lakefront home, boathouse, large garage/workshop, and guest accommodation. The back-split home offers a custom kitchen, spalike bathroom, and ample decks with stunning lake views. The property includes eco-friendly features such as a drilled well with a filtration system and efficient heating/cooling. Enjoy relaxation with a wood-fired outdoor sauna and hot tub. The spacious garage offers storage for winter and water toys, including a heated/cooled room. The property is located in an area with year-round neighbours near local amenities.

\$1,299,000 List Price

1.6 ACRES

189FT of Waterfrontage

1620sqft