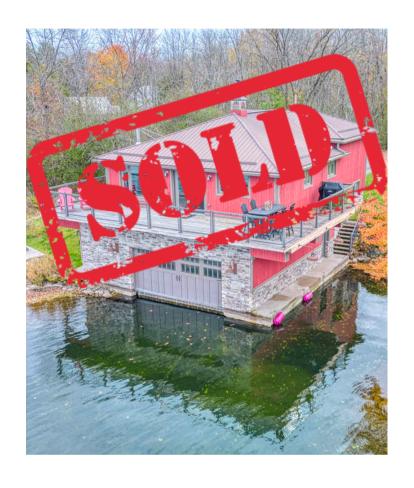

## 4343 Noble Lane, Battersea

MLS<sup>®</sup> 40535293 Joel@LakeDistrictRealty.com

This luxurious lakefront property on Loughborough Lake boasts 189 feet of shoreline on a 1.6-acre lot at the end of a private lane. The property features a custom-finished lakefront home, boathouse, large garage/workshop, and guest accommodation. The back-split home offers a custom kitchen, spalike bathroom, and ample decks with stunning lake views. The property includes eco-friendly features such as a drilled well with a filtration system and efficient heating/cooling. Enjoy relaxation with a wood-fired outdoor sauna and hot tub. The spacious garage offers storage for winter and water toys, including a heated/cooled room. The property is located in an area with year-round neighbours near local amenities.

#### **FEATURES**

- Hot Tub, Wood Fired Barrel Sauna and Outdoor Shower
- Beautifully finished boathouse
- Large 3-door Garage
- High efficiency LED lighting
- Steam shower and high end Toto washlet/bidet toilets with heated seats, water efficient
- efficient "geothermal" heating and air conditioning