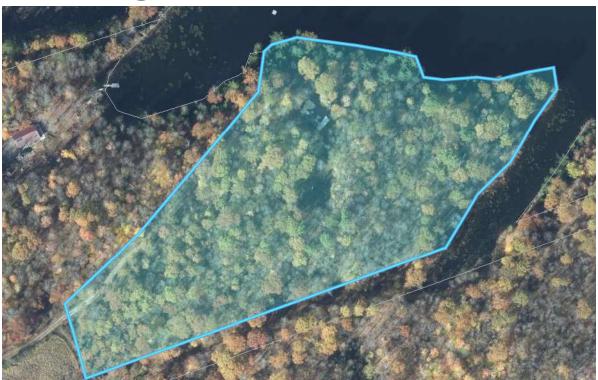

Lake District Realty Corporation gathers data from Vendors Disclosure Forms and other public sources for your information. Purchasers should satisfy themselves on any details they consider important.

We encourage you to commission experts to examine a property for you prior to your submitting an Offer of Purchase and Sale.





## THE WATERFRONT COMPANY<sup>™</sup> PRESENTS

## The Lake

Twin Lake is a smaller private lake with no public access and borders the K&P trail on the east. Only 5 minutes to the village of Sharbot Lake where you will find all of the amenities you require, bank, pharmacy, grocery, liquor and beer stores, hardware and restaurants. Located 30 minutes to Perth, one hour and 20 minutes to Ottawa, one hour to Kingston and 3 hours to Toronto.



## **Satellite Image**