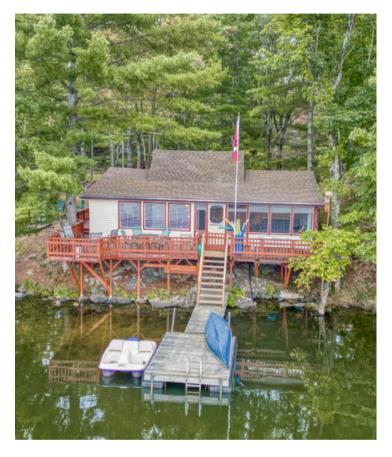

## 1055A Villalta Lane, Godfrey

MLS® 40568532 Chris@LakeDistrictRealty.com

Welcome to 1055A Villalta Lane! Come discover this charming traditional 3-season family cottage on the beautiful Cole Lake. The original two-bedroom cottage sits at the water's edge with a stunning West facing view. Plenty of space for friends and family, spacious kitchen, living room, dining room and a sunroom for afternoon board games or enjoying your morning coffee. An additional guest bunkie with 2 bedrooms and a full bathroom is located behind the main cottage which serves well for extra guests. The lot is level and provides easy access to the water. Down by the shoreline you will find a clean, rocky waterfront, perfect for swimming and deep right off the dock. Cole Lake is great for your watersport activities, fishing and just enjoying life at the cottage. A beautiful place to make lasting memories, this is one you won't want to miss!

\$475,000 List Price

**0.17 ACRES** 

66FT of Waterfrontage

1129sqft

#### **FEATURES**

- The main cottage features 2 bedrooms and 1 bathroom.
- An additional bunk house provides 2 bedrooms and 1 bathroom for extra sleeping space.
- Enjoy your morning coffee, play board games, or watch the sunset over the lake in the enclosed sunroom.
- Experience breathtaking views of Cole Lake from the spacious deck located right at the water's edge.
- Only a 10-minute drive to the village of Verona, offering amenities such as a grocery store, pharmacy, LCBO, restaurants, churches, and more.