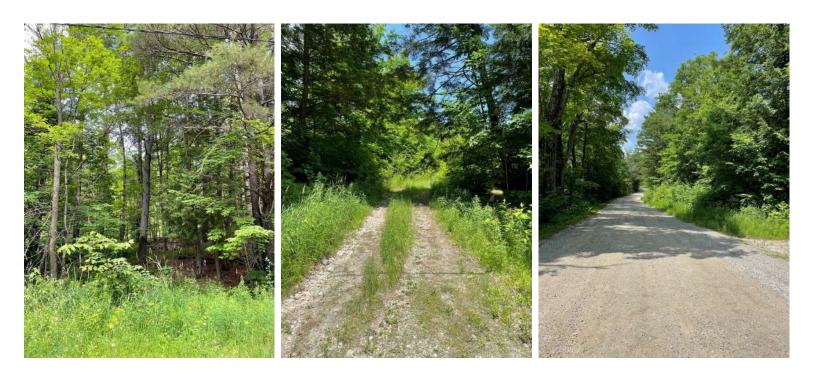

## THE WATERFRONT COMPANY™ PRESENTS

20-Acre

0 Bell Line Road, Sharbot Lake \$159,900.00

Joel@Loise.ctPCalty.com

SIZE

cres

ere de survey de

Municipal Road

Fantage 20-acro wooded property, use as a recreational player of thinting property or but your country home. Driveway and turnarous direction on this property. Telephore on site and Hydro across the road across the road across the road across the road across the road. Located out 10 minutes from a service village of Sharbot Lake.

DIRECTIONS Hwy 38 to Sharbot Lake, left on Hwy 7, right on Road 509, left on Bell Line Road

**INCLUSIONS** Contact Brokerage for Full List.

**EXCLUSIONS** Contact Brokerage for Full List.

**LEGAL** 

**DESCRIPTION** PT LT 20 CON 9 OLDEN PART 3, 13R12176; T/W FR544063; CENTRAL FRONTENAC