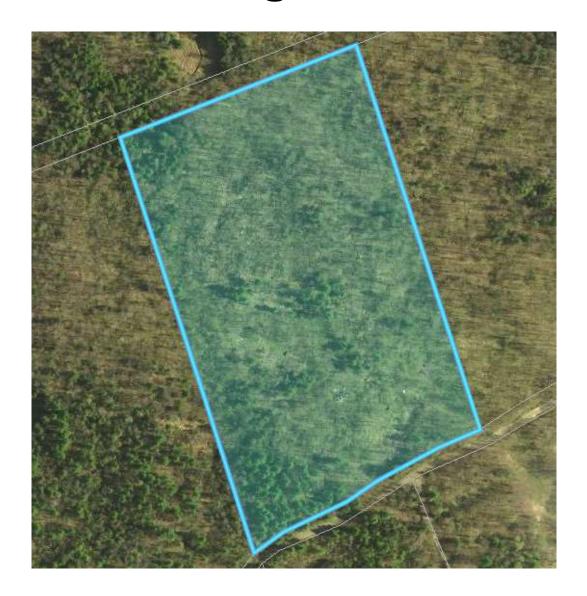

## Satellite Image

Fantage 20-acro wooded property, use as a recreational player of thinting property or but your country home. Driveway and turnarous direction on this property. Telephore on site and Hydro across the road across the road across the road across the road across the road. Located out 10 minutes from a service village of Sharbot Lake.