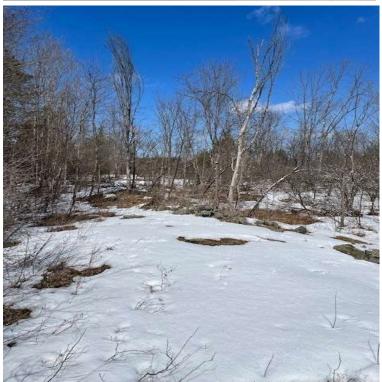

## THE WATERFRONT **PRESENTS**

Build Your Country Home

0 Long Lake Road, **Parham** \$149,900.00

Joel@LakeDistrictRealty.com MLS® 40395246

| 102   | TAXES         | WAT | ER FRONTAGE | 15 | NING    | CES   | SURV       |   |
|-------|---------------|-----|-------------|----|---------|-------|------------|---|
| Acres | \$167.08/2023 | æ   | /V'         | Y  | lential | al Ro | Not on fil | i |

ng Lake oad, wou rentenacs is t ar surraced road. Hydrod 🛂5 acre x of grawood and softwood trees teleph packs onto a guiful time pond. Great property to fail and your own to visit as a city escape colory hone or just