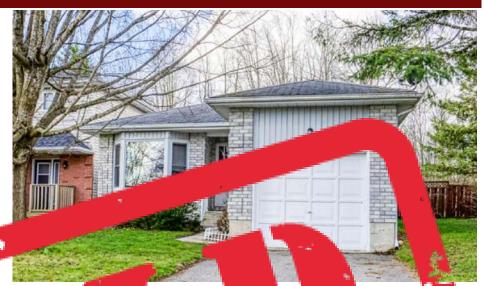

# Cute

# Starter Home

18A Garden Avenue, Perth \$449.000.00

Annette@LakeDistrictRealty of MLS® 40407

| HE A       | EXTERIOR         | SEPTIC | ATER  | XE      | USAC        |
|------------|------------------|--------|-------|---------|-------------|
| ` ural Gas | Brick            | Ser    | cipal | 0/202   | 4 Seaso     |
| AGE        | BASL . NT        | TER FI | IZE   | S . FO  | SURVEY      |
| 22yrs      | —Partially mishe | N/A    | res   | J∠/sqft | Not on File |

Be a ful 4-be and a solution of Perth.

4 Be som, 1 and a function in main corprimary bedroom has a consuite. This cute some is perfect for a starter home to those soking to committee. Fenced in rear yard with the car neighbors is great for additional privacy. Since car attached garage of smaller car or store and a since a level laundry with lots of storage. Great location accommodate to hospital and the many amenities Perth has to one.