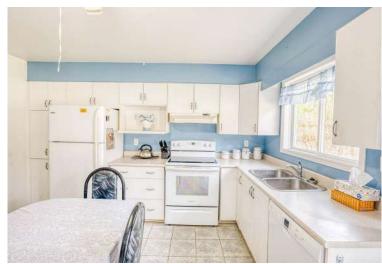

Be a ful 4-be and a solution of Perth.

4 Be som, 1 and a function in main corprimary bedroom has a consuite. This cute some is perfect for a starter home to those soking to committee. Fenced in rear yard with the car neighbors is great for additional privacy. Since car attached garage of smaller car or store and a since a level laundry with lots of storage. Great location accommodate to hospital and the many amenities Perth has to one.

|          | 3 X 3 Z Z Z |
|----------|-------------|
| Foyer    | 5.6 X 6.6   |
| Living   | 15 X 28     |
| 'k₁ ≥n   | 13.5 X 13.1 |
| 4 Bath   | 12.1 X 5.2  |
| Bedroom  | 12.1 X 10.9 |
| Bedroom  | 13.7 X 12   |
| 2PC Bath | 4.7 X 4.7   |
| Bedroom  | 13.2 X 12.9 |
| Bedroom  | 13.1 X 16.1 |
| Utility  | 10.6 X 16.3 |
| Storage  |             |
|          |             |